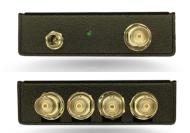

## DA-100 1x4 Distribution Amplifier ASI, 310M & SD-SDI

1 Equalized and fully isolated input, 75 ohm BNC connector

Input signal lock detection LED

4 Equalized and fully isolated outputs, 75 ohm BNC connector

Very low jitter

Data rates from 4 Mbps to 270 Mbps

Use with encoders, analyzers and other compliant equipment

Ultra compact, reliable, cost effective solution

Comes complete with power supply

**LED Power Indicator** 