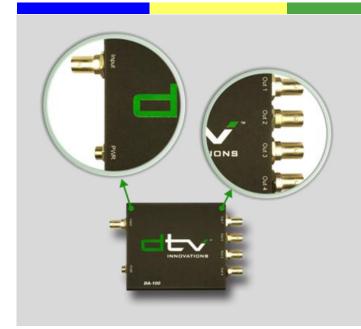

## DA-100 1x4 Distribution Amplifier ASI, 310M & SD-SDI

1 Equalized and fully isolated input, 75 ohm BNC connector

Input signal lock detection LED

4 Equalized and fully isolated outputs, 75 ohm BNC connector

Very low jitter

Data rates from 4 Mbps to 270 Mbps

Use with encoders, analyzers and other compliant equipment

Ultra compact, reliable, cost effective solution

Comes complete with power supply

**LED Power Indicator** 